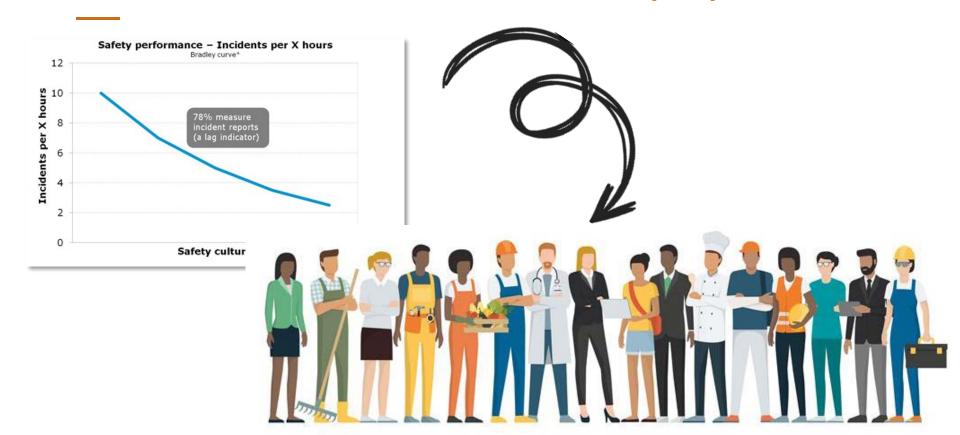

| 6      | 457       | 10        | 8         | <b>4</b> |  |  |
| NS                   | 11           | 1,134       | 65     | 1,167     | 16        | 16        | <b>4</b> |  |  |
| PEI                  | 5            | 68          | 0      | 433       | 0         | 4         | <b>1</b> |  |  |
| NL                   | 7            | 298         | 4      | 571       | 1         | 6         | <b>1</b> |  |  |
| CAN                  | 100          | 280,462     | 10,684 | 7,461     | 22,332    | 29,764    | <b>1</b> |  |  |

Source: Government of Canada, John Hopkins University

<sup>\*</sup> Interprovincial exports, 20





# Why do stories work?







### Your brain on storytelling



# Ben and his dad

#### Doing it well













#### How do we move from information to people?



# Make it personal





Make it personal















Questions?
Comments?
Thoughts?
Ideas?