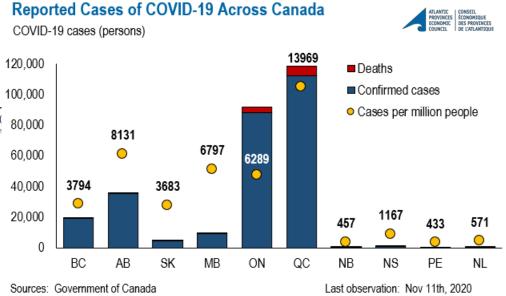

#### COVID-19 Reported Cases by Province

As of Nov 11th, 2020

| Ą | ATLANTIC<br>PROVINCES<br>ECONOMIC<br>COUNCIL | CONSEIL<br>ÉCONOMIQUE<br>DES PROVINCES<br>DE L'ATLANTIQUE |
|---|----------------------------------------------|-----------------------------------------------------------|
|---|----------------------------------------------|-----------------------------------------------------------|

| As of Nov 11th, 2020 |              |             |        |           |           |           |          |  |  |
|----------------------|--------------|-------------|--------|-----------|-----------|-----------|----------|--|--|
|                      | Share of     | Total Cases | Deaths | Cases per | New Cases | New Cases | Trending |  |  |
|                      | Atlantic     |             |        | Million   | Previous  | Past Week |          |  |  |
|                      | Exports* (%) |             |        |           | Week      |           |          |  |  |
| ВС                   | 4            | 19,239      | 284    | 3,794     | 2,260     | 3,104     | <b>1</b> |  |  |
| AB                   | 7            | 35,545      | 383    | 8,131     | 3,367     | 5,613     | <b>1</b> |  |  |
| SK                   | 1            | 4,326       | 29     | 3,683     | 500       | 918       | <b>1</b> |  |  |
| MB                   | 4            | 9,308       | 123    | 6,797     | 2,050     | 2,557     | <b>1</b> |  |  |
| ON                   | 27           | 91,613      | 3,275  | 6,289     | 7,022     | 8,926     | <b>1</b> |  |  |
| QC                   | 25           | 118,529     | 6,515  | 13,969    | 7,104     | 8,611     | <b>1</b> |  |  |
| NB                   | 9            | 355         | 6      | 457       | 10        | 8         | <b>4</b> |  |  |
| NS                   | 11           | 1,134       | 65     | 1,167     | 16        | 16        | <b>4</b> |  |  |
| PEI                  | 5            | 68          | 0      | 433       | 0         | 4         | <b>1</b> |  |  |
| NL                   | 7            | 298         | 4      | 571       | 1         | 6         | <b>1</b> |  |  |
| CAN                  | 100          | 280,462     | 10,684 | 7,461     | 22,332    | 29,764    | <b>1</b> |  |  |

Source: Government of Canada, John Hopkins University

<sup>\*</sup> Interprovincial exports, 20