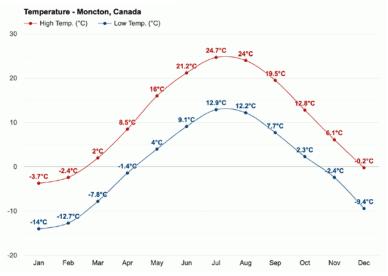

#### Moncton

- ✓ Moved in 2002
- ✓ Lived in an old home
- ✓ No insulation
- ✓ 20 degrees Celsius
- ✓ I was cold